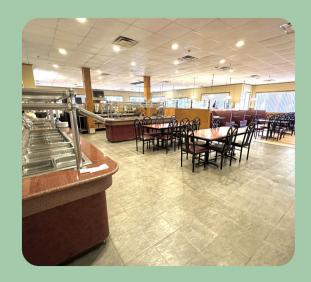

## **Adult Day Services:**

"Designed to provide a safe, engaging, and supportive environment for older adults and individuals varying care needs."

## **Adult Day Services:**